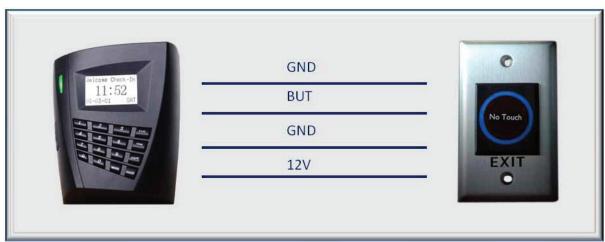

led indicators for sensor standby or approached:
  - Sensor Standby: BLUE LED ON
  - Visitors whom approached to the sensor in 10 cm: RED LED ON
- ✓ K1-1 (One relay) / K1-2 (Two relays)



## **Specifications**

| Contact Rating:             | 3A/AC120V, DC30V                |
|-----------------------------|---------------------------------|
| Input Volt.                 | DC 12V                          |
| Management                  | Simple and clear for operation. |
| Operation temperature range | 20°C 55°C                       |

| Life      | 100,000 Times                 |
|-----------|-------------------------------|
| Mounting  | Durable stainless steel plate |
| Dimension | 115x70x29(mm)                 |
| Weight    | 85g                           |

## Connectivity diagram