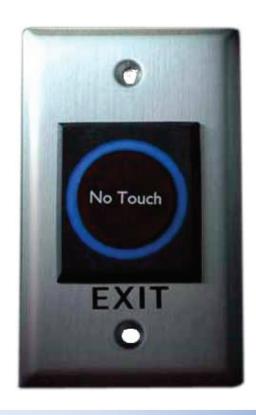

## **Features**

- No touch / Touch free Exit Sensor (Diffused Detection)
- ✓ Optical / Infrared Technology
- ✓ IP-55 Ingress Protection / SUS 304 Stainless steel Plate
- ✓ User friendly (Healthy protection)
- Free from contagious diseases spread
- ✓ Detection range: 0.1 ~ 10 cm
- ✓ Application: Gate/Door/Exit/Automation control
- ✓ High capacity of relay dry contact (3A/AC120V,DC30V)
- Normally open/Normally close/Common relay output
- Twin led indicators for sensor standby or approached:
  - Sensor Standby: BLUE LED ON
  - Visitors whom approached to the sensor in 10 cm: RED LED ON
- ✓ K1-1 (One relay) / K1-2 (Two relays)